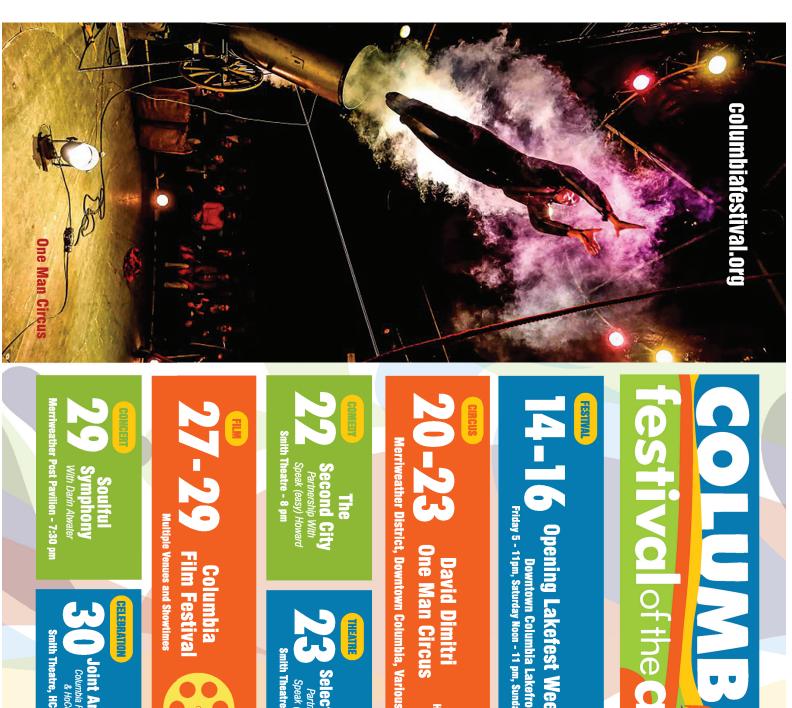

columbiafestival.org

THEATRE

**June 14 - 30** 

Summer

Your

Starts

Here

**4 – 6 Opening Lakefest Weekend Merriweather District, Downtown Columbia, Various Times** Friday 5 - 11pm, Saturday Noon - 11 pm, Sunday Noon - 7 pm **Multiple Venues and Showtimes One Man Circus Film Festival David Dimitri Downtown Columbia Lakefront** Columbia CELEBRATIO THEATR Smith Theatre, HCC - 2:30 pm Smith Theatre - 6 pm Joint Anniversaries Selected Shorts Columbia Film Society's 50th & HoCoPoLitSo 45th Partnership With Speak (easy) Howard Sponsored By Howard Hughes Corporation **CONCERT** JAZZ FILM Monteabaro Hal, HCC – 1 pm Smith Theatre, HCC - 7 pm Monteabaro Hall, HCC - 7 pm Smith Theatre, HCC - 8 pm The Chrysalis - 5 pm Rene Marie & Experiment In Truth Orchestra Partnership With Inner Arbor Trust & Rec and Parks Shorts On Toui **Sprout Films** Partnership with Arc and Autism of Howard County Storytelling Series Sundance The Columbia